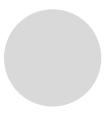

### **COLOURS**

Our primary colours are dark blue, white, and two shades of grey. These should be used for titles. Different combinations of our secondary colours can be used for headings/subheadings and in graphics/charts.

#### PRIMARY:

DARK BLUE CMYK: 80/77/0/44 RGB: 29/33/143 HEX: 1D218F

WHITE CMYK: 0/0/0/0 RGB: 255/255/255 HEX: FFFFF

LIGHT GREY CMYK: 0/0/0/15 RGB: 217/217/217 HEX: D9D9D9

DARK GREY CMYK: 0/0/0/74 RGB: 67/67/67 HEX: 434343